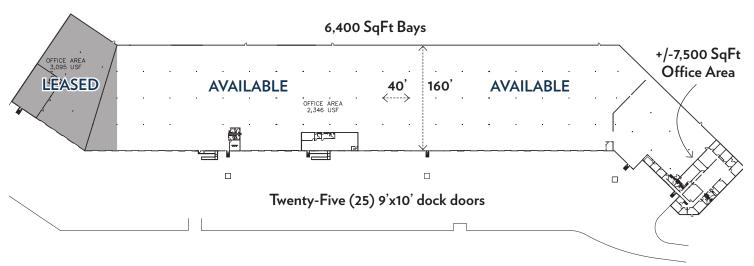

# **FLOOR** PLAN

## **PROPERTY DETAILS**

| Total SqFt:        | 24,000 - 144,210 SqFt                                                                                            |
|--------------------|------------------------------------------------------------------------------------------------------------------|
| Warehouse SqFt:    | 134,210 SqFt                                                                                                     |
| Office Space:      | +/- 10,000 SqFt                                                                                                  |
| Clear Height:      | 24'                                                                                                              |
| Year Built:        | 1989                                                                                                             |
| Type Construction: | Tilt-up concrete, fully insulated                                                                                |
| Lighting:          | LED's throughout                                                                                                 |
| Column Spacing:    | 40'x40'; 40'x160 bays (6,400 SqFt)                                                                               |
| Dock door:         | Twenty (25) - 9'x10' with dock shelters/seals; 11 with mechanical pit levelers and 14 with edge of dock levelers |
|                    |                                                                                                                  |

| Drive-in door:      | To suit                           |
|---------------------|-----------------------------------|
| Sprinkler:          | Wet system                        |
| Electrical Service: | 480/277 volt, 3-phase, 4,000 amps |
| Heat:               | Natural gas-fired unit heaters    |
| Roof:               | Rubber membrane                   |
| Truck court:        | 120'                              |
| Parking Lot:        | 75+ spaces                        |
| Restrooms:          | Three (3) sets                    |