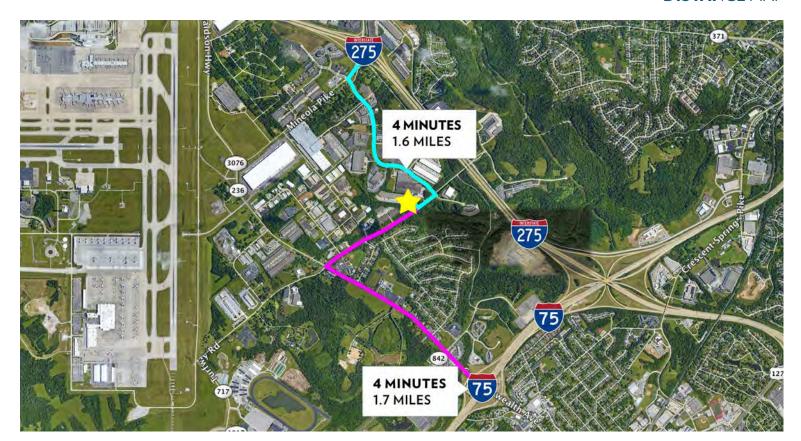

|

| Drive-in door:      | To suit                           |
|---------------------|-----------------------------------|
| Sprinkler:          | Wet system                        |
| Electrical Service: | 480/277 volt, 3-phase, 4,000 amps |
| Heat:               | Natural gas-fired unit heaters    |
| Roof:               | Rubber membrane                   |
| Truck court:        | 120'                              |
| Parking Lot:        | 75+ spaces                        |
| Restrooms:          | Three (3) sets                    |

## **AERIAL VIEW**



#### INFO@SQFTCOMMERCIAL.COM (513) 843-1600 | SQFTCOMMERCIAL.COM



Roddy MacEachen (513) 739-3985 Roddy@SqFtCommercial.com Jared Wagoner (812) 890-1768 Jared@SqFtCommercial.com

# 3300 TURFWAY RD ERLANGER, KY

#### **DISTANCE MAP**



# **FLOOR** PLAN



#### INFO@SQFTCOMMERCIAL.COM (513) 843-1600 | SQFTCOMMERCIAL.COM



Roddy MacEachen (513) 739-3985 Roddy@SqFtCommercial.com Jared Wagoner (812) 890-1768 Jared@SqFtCommercial.com

# **3300 TURFWAY RD** E R L A N G E R , K Y

## **ADDITIONAL PHOTOS**











INFO@SQFTCOMMERCIAL.COM (513) 843-1600 | SQFTCOMMERCIAL.COM



Roddy MacEachen (513) 739-3985 Roddy@SqFtCommercial.com **Jared Wagoner** (812) 890-1768 Jared@SqFtCommercial.com

# **3300 TURFWAY RD** E R L A N G E R , K Y

## **ADDITIONAL PHOTOS**









## INFO@SQFTCOMMERCIAL.COM (513) 843-1600 | SQFTCOMMERCIAL.COM



Roddy MacEachen (513) 739-3985 Roddy@SqFtCommercial.com Jared Wagoner (812) 890-1768 Jared@SqFtCommercial.com

# 3300 TURFWAY RD ERLANGER, KY

## **NKY AIRPORT SUBMARKET** AREA MAP



#### INFO@S