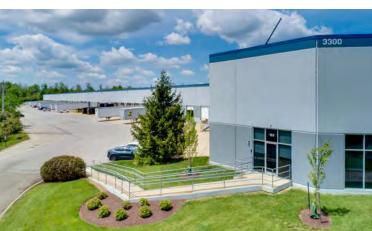

# 3300 TURFWAY RD. ERLANGER, KY 41018

AVAILABLE FOR LEASE

## PROPERTY HIGHLIGHTS

144,210 Total SqFt

- Located in unincorporated Boone County with immediate access to I-275 and I-71/75
- Minutes to CVG International Airport and Amazon Prime Air Hub
- Spaces available from 24,000 144,210 SqFt
- I-1, Light Industrial, Boone County Zoning
- Newly renovated spaces