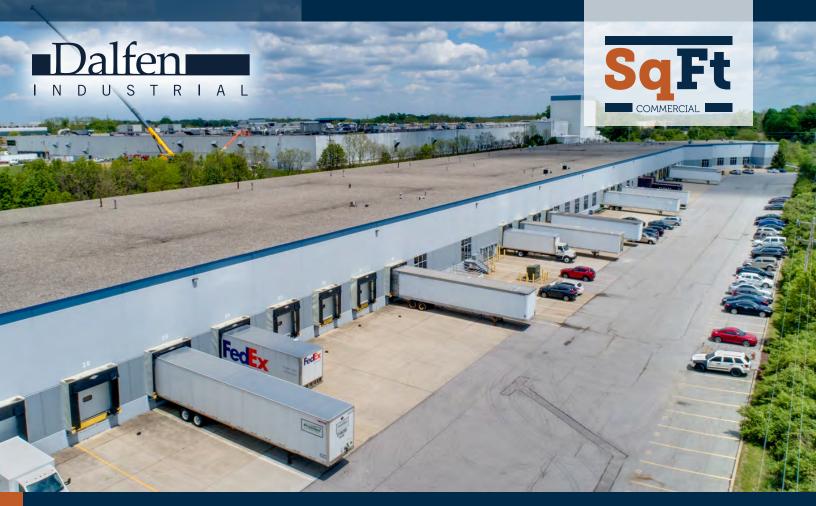

# 3300 TURFWAY RD. ERLANGER, KY 41018

AVAILABLE FOR LEASE

## PROPERTY HIGHLIGHTS

144,210 Total SqFt

- Located in unincorporated Boone County with immediate access to I-275 and I-71/75
- Minutes to CVG International Airport and Amazon Prime Air Hub
- Spaces available from 24,000 144,210 SqFt
- I-1, Light Industrial, Boone County Zoning
- Newly renovated spaces