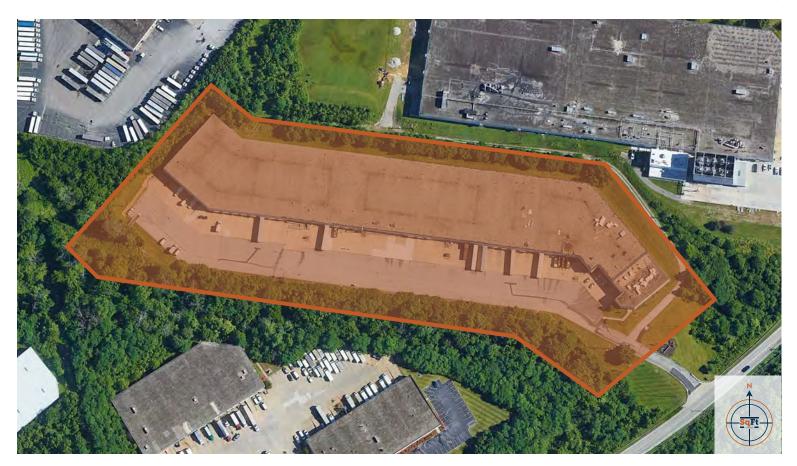

'x10' with dock shelters/seals; 11 with mechanical pit levelers and 14 with edge of dock levelers |
|                    |                                                                                                                  |

| Drive-in door:      | To suit                           |
|---------------------|-----------------------------------|
| Sprinkler:          | Wet system                        |
| Electrical Service: | 480/277 volt, 3-phase, 4,000 amps |
| Heat:               | Natural gas-fired unit heaters    |
| Roof:               | Rubber membrane                   |
| Truck court:        | 120'                              |
| Parking Lot:        | 75+ spaces                        |
| Restrooms:          | Three (3) sets                    |

## **AERIAL VIEW**



#### INFO@SQFTCOMMERCIAL.COM (513) 843-1600 | SQFTCOMMERCIAL.COM



Roddy MacEachen (513) 739-3985 Roddy@SqFtCommercial.com Jared Wagoner (812) 890-1768 Jared@SqFtCommercial.com

# 3300 TURFWAY RD ERLANGER, KY

#### **DISTANCE MAP**



# **FLOOR** PLAN



#### INFO@SQFTCOMMERCIAL.COM (513) 843-1600 | SQFTCOMMERCIAL.COM



Roddy MacEachen (513) 739-3985 Roddy@SqFtCommercial.com Jared Wagoner (812) 890-1768 Jared@SqFtCommercial.com

# **3300 TURFWAY RD** E R L A N G E R , K Y

## **ADDITIONAL PHOTOS**











INFO@SQFTCOMMERCIAL.COM (513) 843-1600 | SQFTCOMMERCIAL.COM



Roddy MacEachen (513) 739-3985 Roddy@SqFtCommercial.com **Jared Wagoner** (812) 890-1768 Jared@SqFtCommercial.com

# **3300 TURFWAY RD** E R L A N G E R , K Y

## **ADDITIONAL PHOTOS**









## INFO@SQFTCOMMERCIAL.CO