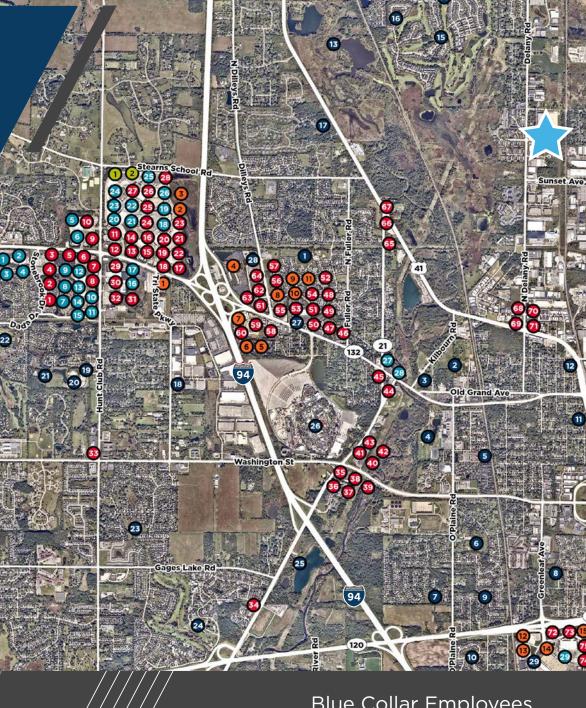

## **AMENITIES**

### Food & Drink

- 1 Noodles and Company
- 2 Einstein Bros. Bagels
- 3 Hayashi Japanese
- 4 Pothelly
- Popeyes Louisiana Kitchen

- 8 Starbucks
- Chick-fil-A
- 10 Subway
- 11 Panera Bread
- 12 Mission BBQ
- 13 Red Robin
- 14 McDonald's
- 15 Taco Bell
- 16 Five Guvs
- 17 White Castle
- 18 Red Lobster
- 19 Jersey Mike's
- 20 Outback Steakhouse
- 21 Chipotle
- 22 Chili's
- 23 Steak 'n Shake
- 24 Rainforest Café
- 25 Buffalo Wild Wings
- 26 Chicago Woodfire Pizza Co
- 27 Cajun Grill
- 28 Portillo's
- 29 Raising Cane's
- 30 Denny's 31 Wingston
- 32 Teriyaki Madness
- 33 Dunkin
- 34 Domino's Pizza
- 35 The Chocolate Sanctuary
- 36 Chan's Chinese
- 37 Tina's Italian Bake Shop
- 38 AHA Sushi
- 39 Subway
- 40 Riverside Café
- 41 Stevens'
- 42 Dairy Queen
- 43 Tacos El Norte
- 44 Primo Italian American Cuisine
- 45 Jalisco
- 46 Jimmy John's
- 47 Burger King
- 48 Pizza Hut 49 Subway
- 50 Royal Thai
- 51 Ichiban Bistro Sushi
- 52 Rosati's Pizza
- 53 Dunkin

- 54 Biryani Pointe
- 55 Timoth O'Toole's Pub
- 56 Golden Corral
- 57 Toshi Sushi & Grill
- 59 Olive Garden 60 Cracker Barrel
- 61 Starbucks
- **62** KFC
- 63 Chuck E. Cheese
- 64 Culver's
- 65 Kaiser's Pizza & Pub 66 The Point Pancake House
- 67 Fatmans
- 68 Wendy's
- 69 Asian Gourmet 70 Subway
- 71 McDonald's
- 72 Denny's
- 73 Anastasia's Restaurant
- 74 Starbucks
- 75 Potbelly

### Hotels

- 1 Holiday Inn
- 2 Comfort Inn
- 4 Great Wolf Lodge
- 5 WoodSpring Suites
- 6 Extended Stay America
- 7 La Quinta Inn & Suites
- 8 Hampton Inn

- 11 Country Inn & Suites
- 12 TownePlace Suites by Marriott
- 13 Hampton Inn & Suites
- 14 SpringHill Suites by Marriott
- 15 Courtyard by Marriott

- 1 DSW
- 2 Old Navy
- Binny's Beverage Depot
- 4 Ross
- 5 Walmart
- 7 Mariano's 8 Michaels
- 9 The Home Depot
- 10 Target 11 OfficeMax

- 13 TJ Maxx
  - 15 Jewel-Osco
  - 16 PetSmart

12 Best Buy

- 17 Menard's
- 18 Macv's
- 19 Kohl's 20 Marshalls
- 21 HomeGoods
- 22 BuvBuv Babv
- 23 Hobby Lobby
- 24 Dick's Spoting Goods
- 25 Burlington
- 26 Bass Pro Shops
- 27 Walgreens
- 28 Ace Hardware
- 29 Walmart

- Betty Russell Community Park
- Viking Park
- Esper Petersen Park
- Gowe Park
- River Trail Park 6 O'Plaine Community Park
- 7 Kings Park
- 8 Robert H. Allen Park
- 9 Providence Park
- 10 Diversity Park
- 11 University Park 12 Chittenden Park
- 13 County Forest Preserve
- 14 Midlane Country Club
- 15 Hilltop Park
- 16 Friendship Park
- 17 Churchill Hunt Park
- 18 Launch Trampoline Park
- 19 FitNation at Hunt Club Community Center
- 20 Hunt Club Aquatic Center
- 21 Hunt Club Park
- 22 Bittersweet Golf Club
- 23 Southridge Park
- 24 HeatherRidge Golf Course
- 25 Lake Carina Forest Preserve 26 Six Flags Great America
- 27 Rvse Athletic Club
- 28 FitNation 29 Esporta Fitness
- Entertainment 1 Marcus Cinema
- 2 Top Shelf Ice Arena

Blue Collar Employees

59,125 within a 15 Minute Drive 262,718 within a 30 Minute Drive

Eric Fischer
Executive Managing Director
+1 847 720 1369
eric.fischer@cushwake.com

Brett Kroner Vice Chair +1 847 720 1367 brett.kroner@cushwake.com Keith Puritz Vice Chair +1 847 720 1366 keith.puritz@cushwake.com Marc Samuels
Director
+1 847 720 1368
marc.samuels@cushwake.com