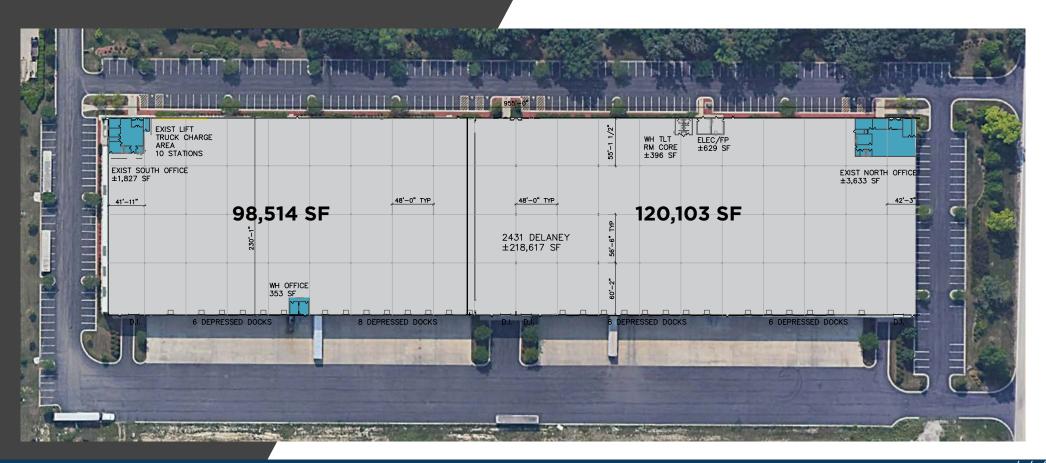

DRODERTY FEATURES

Heavy parking in a key location with excellent labor

Building is divisible and provides flexible size units

Entrance off of Blanchard makes multiple tenancy possible

| KL3                                                |
|----------------------------------------------------|
| 218,617 SF (Divisible)                             |
| 5,460 SF                                           |
| 30'                                                |
| 28 Docks                                           |
| 4 Doors                                            |
| 2014                                               |
| 250+ Spaces                                        |
| 1,200 Amp @ 480/277 Volt<br>800 Amp @ 480/277 Volt |
| ESFR                                               |
|                                                    |
|                                                    |

Sale Price:

\$99/SF (\$21,700,000)

**Space Available:** 218,617 SF (Divisible)

Column Spacing: 48' X 56' 6"

**Total Office Size:** 5,460 SF

South Office Size: 1,827 SF

North Office Size: 3,633 SF

WH Office Size: 353 SF