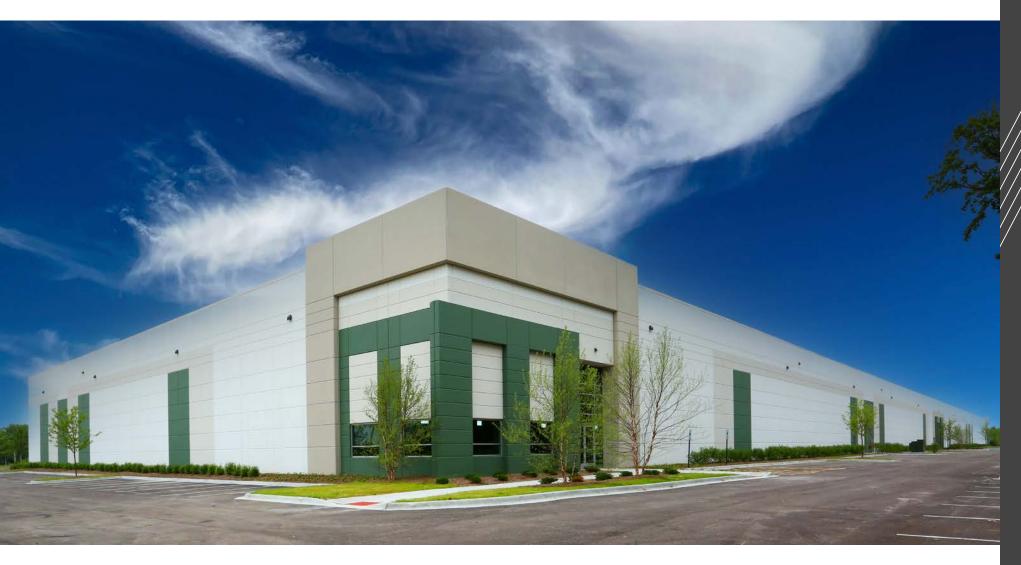

# 218,617 SF INDUSTRIAL SPACE AVAILABLE FOR SALE OR LEASE

## 2431 DELANY RD

WAUKEGAN. IL

Eric Fischer
Executive Managing Director
+1 847 720 1369
eric.fischer@cushwake.com

Brett Kroner Vice Chair +1 847 720 1367 brett.kroner@cushwake.com Keith Puritz Vice Chair +1 847 720 1366 keith.puritz@cushwake.com Marc Samuels
Director
+1 847 720 1368
marc.samuels@cushwake.com

DRODERTY FEATURES

Heavy parking in a key location with excellent labor

Building is divisible and provides flexible size units

Entrance off of Blanchard makes multiple tenancy possible

| KL3                                                |
|----------------------------------------------------|
| 218,617 SF (Divisible)                             |
| 5,460 SF                                           |
| 30'                                                |
| 28 Docks                                           |
| 4 Doors                                            |
| 2014                                               |
| 250+ Spaces                                        |
| 1,200 Amp @ 480/277 Volt<br>800 Amp @ 480/277 Volt |
| ESFR                                               |
|                                                    |
|                                                    |