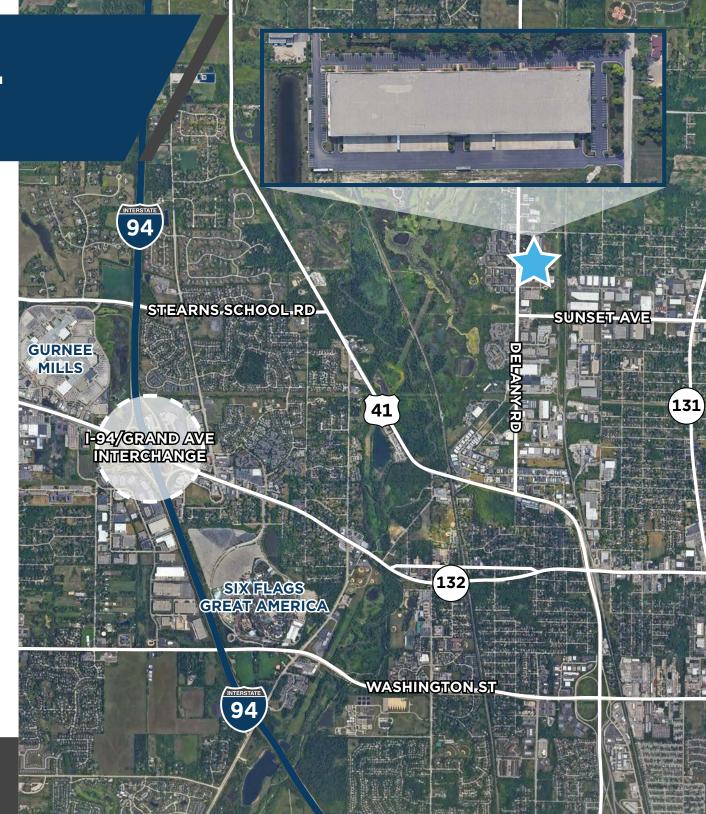

### AERIAL MAP

30 minutes to O'Hare

Easy Access to I-94 & US-41

Excellent Labor Nearby