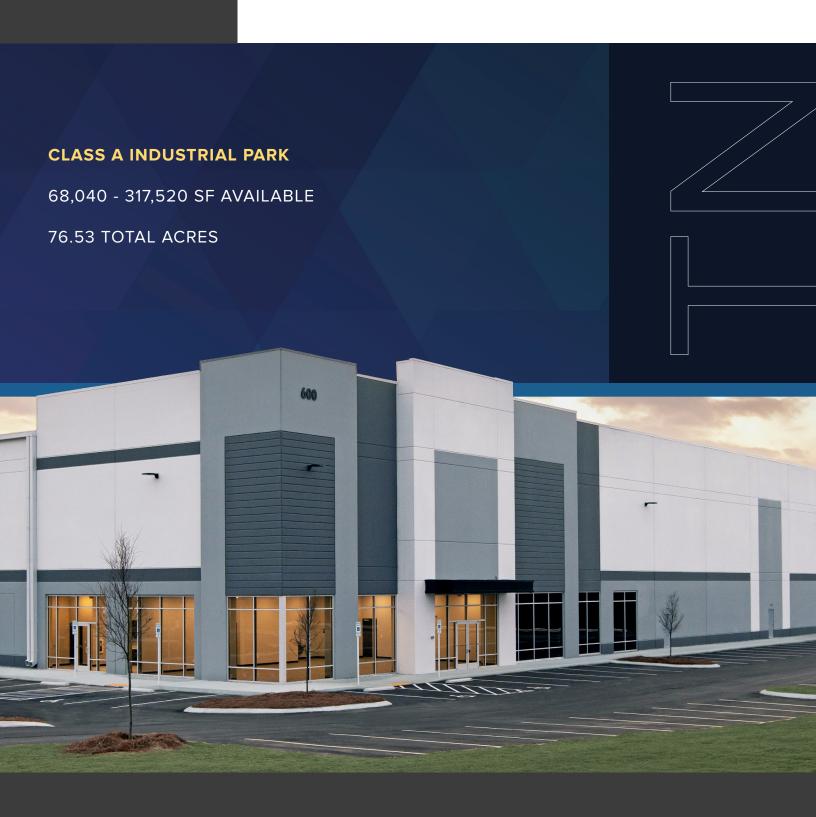

# **AIRPARK COMMERCE DR**

**CBRE** 

# **BUILDING THREE 68,040 SF - 317,520 SF**

| BUILDING               | AVAILABLE SF | SPECIFICATIONS                                                          |
|------------------------|--------------|-------------------------------------------------------------------------|
| Suite A                | 158,760 SF   | Cross-Dock / Loading: 23 docks / 2 Drive In / Dimensions: 420'D x 378'W |
| Suite B                | 68,040 SF    | Front Load / Loading: 21 Docks / 1 Drive In / Dimensions: 180'D x 378'W |
| Suite C                | 90,720 SF    | Front Load / Loading: 17 Docks / 1 Drive In / Dimensions: 240'D x 378'W |
| BUILDING THREE DETAILS |              |                                                                         |
| Building Dimensions    |              | 420' x 756'                                                             |
| Clear Height           |              | 36' Minimum Clear Height                                                |
| Spec Office            |              | 2,788 SF                                                                |
| Column Spacing         |              | 50' Deep x 54' Wide Typical. 60'Deep Spacing in Staging Bays            |
| Truck Court            |              | 185' Deep                                                               |
| Lighting               |              | LED Warehouse Fixtures With OC Sensors                                  |
| Electric               |              | 3,000-AMP Service                                                       |
| Roof                   |              | 60 MIL White TPO                                                        |
| Fire Protection        |              | ESFR                                                                    |
| Floor                  |              | 7" Unreinforced Concrete 4,000 PSI Concrete Slab Bearing on 6" GAB      |
| Parking                |              | 218 Car Parks                                                           |
| Trailer Parking        |              | 43 Trailer Spaces at East Truck Court                                   |

## **AIRPARK COMMERCE DR**

600 Airpark Commerce Dr. / Nashville, TN 37217