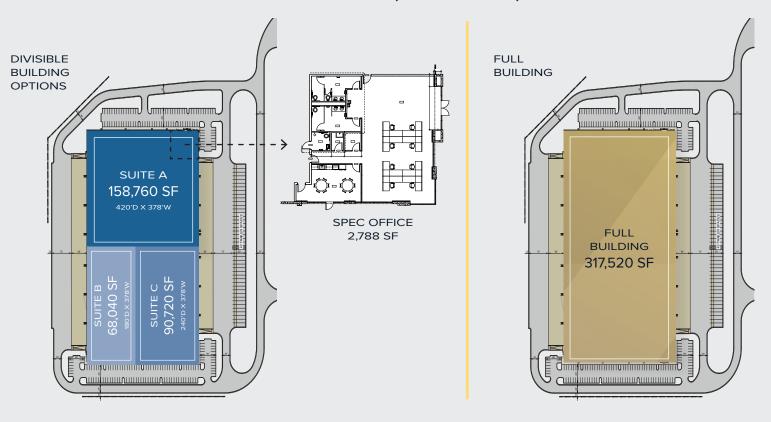

# **BUILDING THREE 68,040 SF - 317,520 SF**

| BUILDING               | AVAILABLE SF | SPECIFICATIONS                                                          |
|------------------------|--------------|-------------------------------------------------------------------------|
| Suite A                | 158,760 SF   | Cross-Dock / Loading: 23 docks / 2 Drive In / Dimensions: 420'D x 378'W |
| Suite B                | 68,040 SF    | Front Load / Loading: 21 Docks / 1 Drive In / Dimensions: 180'D x 378'W |
| Suite C                | 90,720 SF    | Front Load / Loading: 17 Docks / 1 Drive In / Dimensions: 240'D x 378'W |
| BUILDING THREE DETAILS |              |                                                                         |
| Building Dimensions    |              | 420' x 756'                                                             |
| Clear Height           |              | 36' Minimum Clear Height                                                |
| Spec Office            |              | 2,788 SF                                                                |
| Column Spacing         |              | 50' Deep x 54' Wide Typical. 60'Deep Spacing in Staging Bays            |
| Truck Court            |              | 185' Deep                                                               |
| Lighting               |              | LED Warehouse Fixtures With OC Sensors                                  |
| Electric               |              | 3,000-AMP Service                                                       |
| Roof                   |              | 60 MIL White TPO                                                        |
| Fire Protection        |              | ESFR                                                                    |
| Floor                  |              | 7" Unreinforced Concrete 4,000 PSI Concrete Slab Bearing on 6" GAB      |
| Parking                |              | 218 Car Parks                                                           |
| Trailer Parking        |              | 43 Trailer Spaces at East Truck Court                                   |