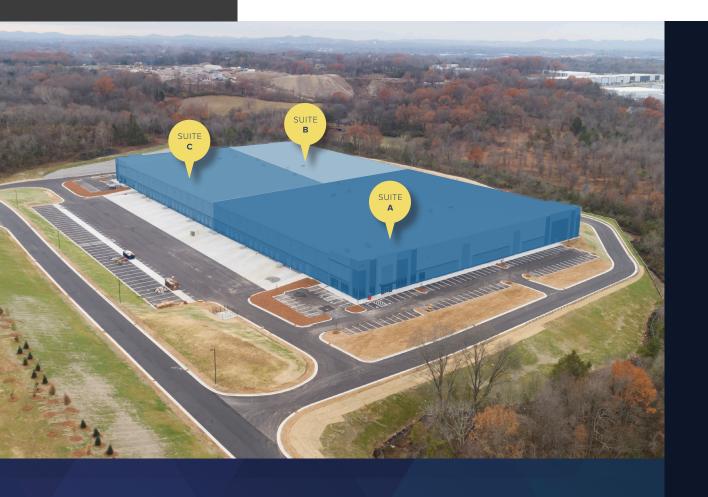

# **BUILDING THREE 68,040 SF - 317,520 SF**

| BUILDING               | AVAILABLE SF | SPECIFICATIONS                                                          |
|------------------------|--------------|-------------------------------------------------------------------------|
| Suite A                | 158,760 SF   | Cross-Dock / Loading: 23 docks / 2 Drive In / Dimensions: 420'D x 378'W |
| Suite B                | 68,040 SF    | Front Load / Loading: 21 Docks / 1 Drive In / Dimensions: 180'D x 378'W |
| Suite C                | 90,720 SF    | Front Load / Loading: 17 Docks / 1 Drive In / Dimensions: 240'D x 378'W |
| BUILDING THREE DETAILS |              |                                                                         |
| Building Dimensions    |              | 420' x 756'                                                             |
| Clear Height           |              | 36' Minimum Clear Height                                                |
| Spec Office            |              | 2,788 SF                                                                |
| Column Spacing         |              | 50' Deep x 54' Wide Typical. 60'Deep Spacing in Staging Bays            |
| Truck Court            |              | 185' Deep                                                               |
| Lighting               |              | LED Warehouse Fixtures With OC Sensors                                  |
| Electric               |              | 3,000-AMP Service                                                       |
| Roof                   |              | 60 MIL White TPO                                                        |
| Fire Protection        |              | ESFR                                                                    |
| Floor                  |              | 7" Unreinforced Concrete 4,000 PSI Concrete Slab Bearing on 6" GAB      |
| Parking                |              | 218 Car Parks                                                           |
| Trailer Parking        |              | 43 Trailer Spaces at East Truck Court                                   |