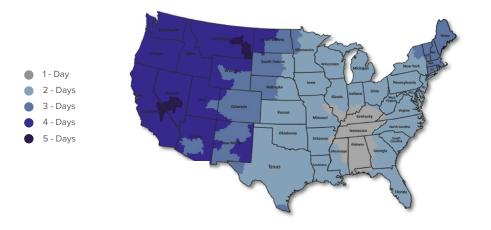

50% of the United States population is located within 650 miles from Nashville/Davidson County

75% of the United States market is within a 2-hour flight

12 million people live within a 2.5-hour drive

Three major interstates converge in Nashville

72% of the United States population is reached with 2-day ground delivery

### FEDEX GROUND PARCEL DELIVERY MAP