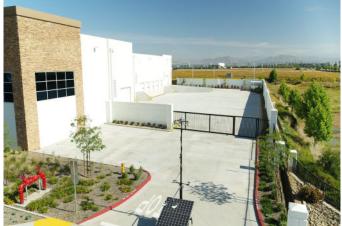

## ±80,527 SF For Sale or Lease

### **Property Features**

- > +/- 80.527 SF Industrial Warehouse
- > 2,262 SF of 2-Story Office Area
- > ESFR Sprinkler System
- > 10 Dock High Doors (9' x 10') with Fans, Lights, and Z-Guards, 7 w/ Pit Levelers, 3 w/ EOD Levelers
- 2 Grade Level Doors (12' x 14')
- > 30' Warehouse Clearance Height
- > Large Secured Truck Court
- > 1200 Amps of Power (480/277 V), 2500 AMP UGPS
- > LED Lighting
- > Zoning: Light Industrial
- > Easy I -215 Freeway Access w/ Corporate Neighbors that include Amazon, Home Depot & Ross Stores