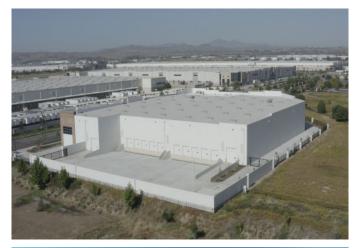

## ±80,527 SF For Sale or Lease

### **Property Features**

- > +/- 80.527 SF Industrial Warehouse
- > 2,262 SF of 2-Story Office Area
- > ESFR Sprinkler System
- > 10 Dock High Doors (9' x 10') with Fans, Lights, and Z-Guards, 7 w/ Pit Levelers, 3 w/ EOD Levelers
- 2 Grade Level Doors (12' x 14')
- > 30' Warehouse Clearance Height
- > Large Secured Truck Court
- > 1200 Amps of Power (480/277 V), 2500 AMP UGPS
- > LED Lighting
- > Zoning: Light Industrial
- > Easy I -215 Freeway Access w/ Corporate Neighbors that include Amazon, Home Depot & Ross Stores