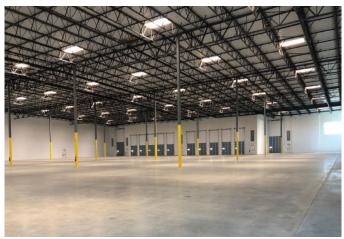

### **Property Features**

- > +/- 80.527 SF Industrial Warehouse
- > 2,262 SF of 2-Story Office Area
- > ESFR Sprinkler System
- > 10 Dock High Doors (9' x 10') with Fans, Lights, and Z-Guards, 7 w/ Pit Levelers, 3 w/ EOD Levelers
- 2 Grade Level Doors (12' x 14')
- > 30' Warehouse Clearance Height
- > Large Secured Truck Court
- > 1200 Amps of Power (480/277 V), 2500 AMP UGPS
- > LED Lighting
- > Zoning: Light Industrial
- > Easy I -215 Freeway Access w/ Corporate Neighbors that include Amazon, Home Depot & Ross Stores