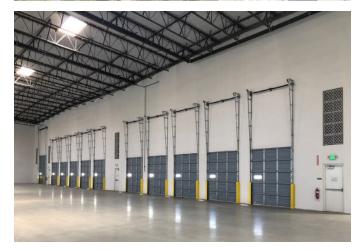

### **Property Features**

- > +/- 80.527 SF Industrial Warehouse
- > 2,262 SF of 2-Story Office Area
- > ESFR Sprinkler System
- > 10 Dock High Doors (9' x 10') with Fans, Lights, and Z-Guards, 7 w/ Pit Levelers, 3 w/ EOD Levelers
- 2 Grade Level Doors (12' x 14')
- > 30' Warehouse Clearance Height
- > Large Secured Truck Court
- > 1200 Amps of Power (480/277 V), 2500 AMP UGPS
- > LED Lighting
- > Zoning: Light Industrial
- > Easy I -215 Freeway Access w/ Corporate Neighbors that include Amazon, Home Depot & Ross Stores