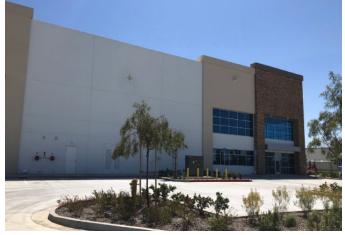

### For Sale or Lease, Perris +/- 80,527 SF Industrial Warehouse

W. MARKHAM STREET