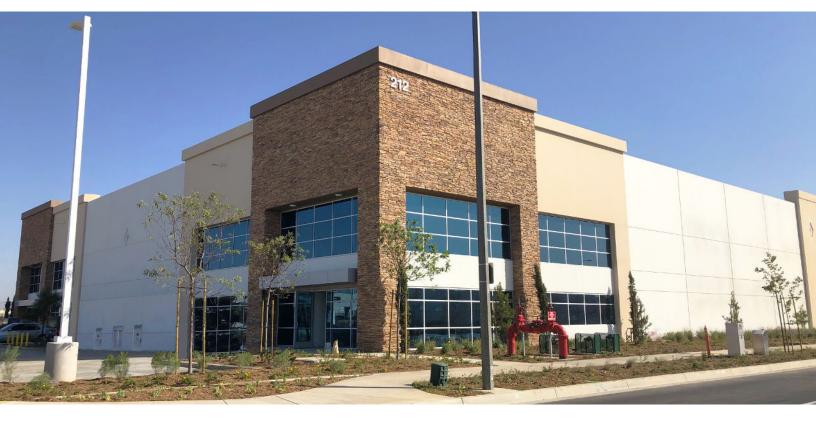

## ±80,527 SF For Sale or Lease

### For Sale or Lease, Perris +/- 80,527 SF Industrial Warehouse

W. MARKHAM STREET