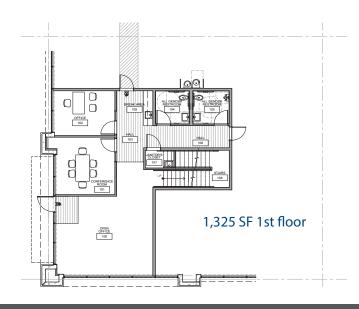

#### **Existing Office Layout**

IAN DEVRIES | 949.724.5509 Vice Chairman ian.devries@colliers.com DRE# 01019868

IAN DEVRIES | 949.724.5509 Vice Chairman DRE# 01019868 ian.devries@colliers.com CHRIS DEVRIES, SIOR | 949.724.5504 Executive Vice President DRE# 01867314 chris.devries@colliers.com