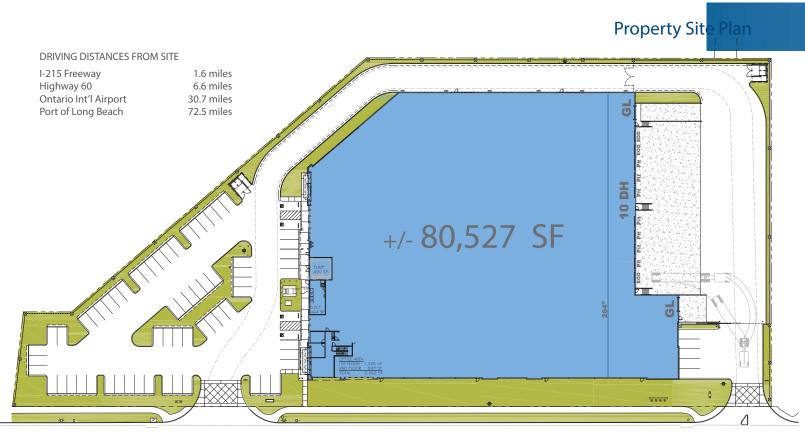

### **Property Features**

- > +/- 80.527 SF Industrial Warehouse
- > 2,262 SF of 2-Story Office Area
- > ESFR Sprinkler System
- > 10 Dock High Doors (9' x 10') with Fans, Lights, and Z-Guards, 7 w/ Pit Levelers, 3 w/ EOD Levelers
- 2 Grade Level Doors (12' x 14')
- > 30' Warehouse Clearance Height
- > Large Secured Truck Court
- > 1200 Amps of Power (480/277 V), 2500 AMP UGPS
- > LED Lighting
- > Zoning: Light Industrial
- > Easy I -215 Freeway Access w/ Corporate Neighbors that include Amazon, Home Depot & Ross Stores

### For Sale or Lease, Perris +/- 80,527 SF Industrial Warehouse

W. MARKHAM STREET