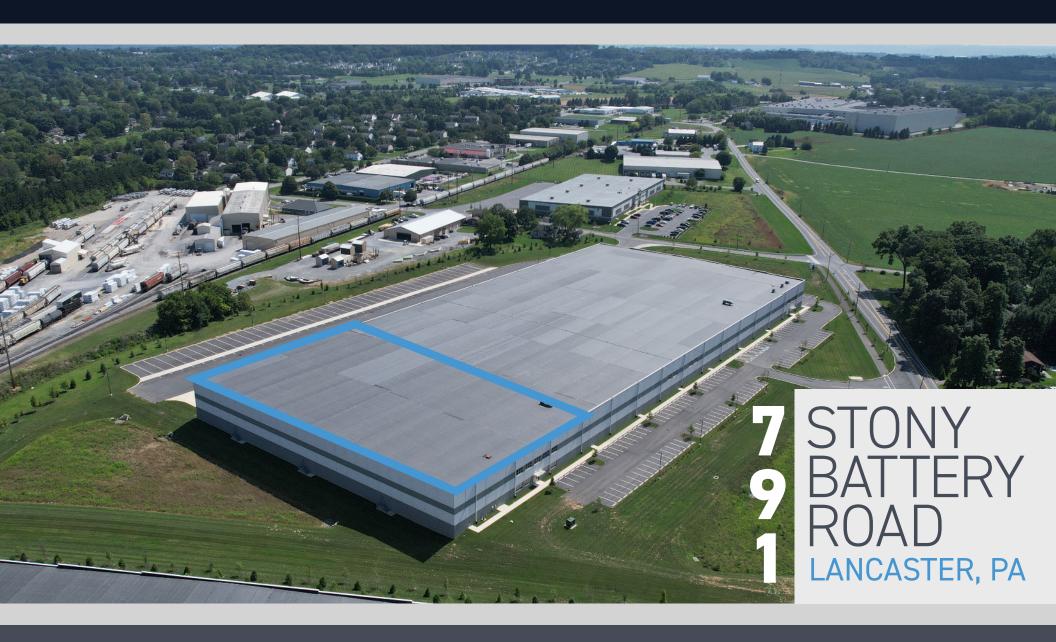

## 67,000 SF Class A Industrial Warehouse/Distribution Facility | Available for Lease

MOVE-IN READY EXCELLENT LABOR POOL

### **Close Proximity to:**

Building Size: 251,250 SF

Available Size: 67,000 SF

Speculative Office: 2,000 SF Spec Office

Dimensions: 335' x 200'

Clear Height: 36' (inside first column line)

Column Spacing: 50' x 55' typical; 60' speed aisle column spacing