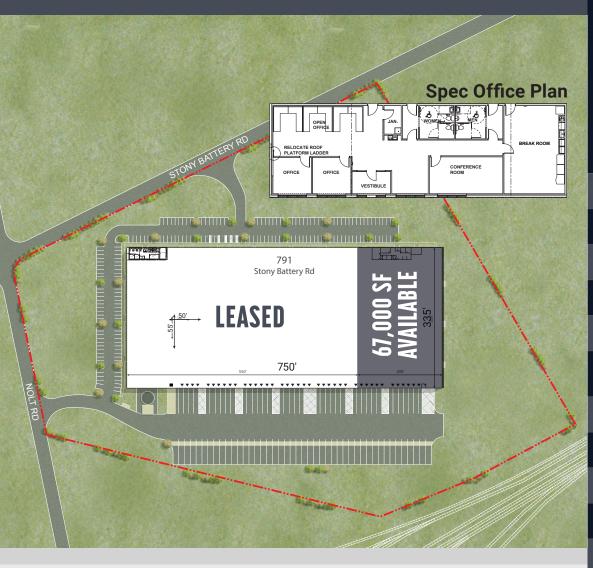

## **SITE PLAN**

### **Close Proximity to:**

Building Size: 251,250 SF

Available Size: 67,000 SF

Speculative Office: 2,000 SF Spec Office

Dimensions: 335' x 200'

Clear Height: 36' (inside first column line)

Column Spacing: 50' x 55' typical; 60' speed aisle column spacing

Dock Doors: 11

Lighting: LED fixtures to provide 25 fc @30' AFF

Car Parking: ±50 spaces

Trailing Parking: 12 opposable spaces

Truck Court: 185' with 60' concrete apron; capable of secured access

**HVAC:** Roof-mounted, gas-fired heating units at 55° at 0°F; 2 roof-mounted gas-fired Cambridge heaters