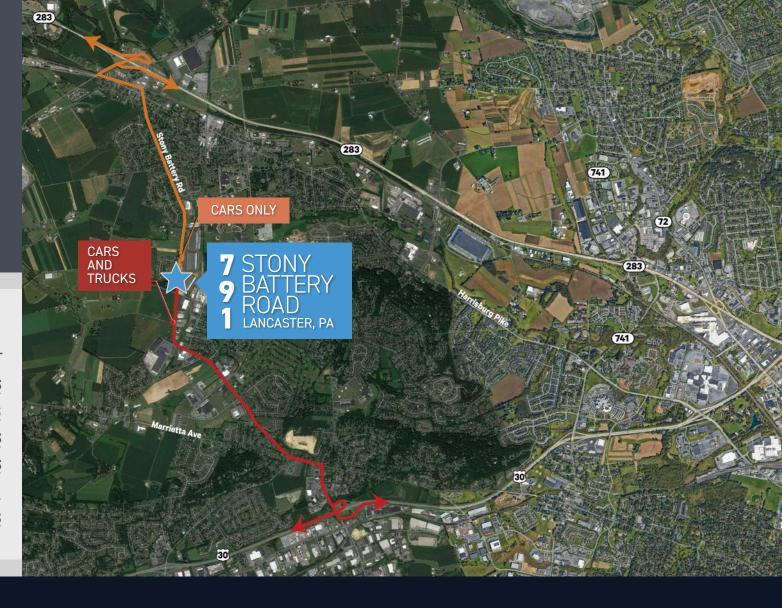

**Easy Access to:** 

# REGIONAL ACCESS

Port of Baltimore

1 hour 36 minutes/72 miles

Port of Wilmington
1 hour 41 minutes/64.8 miles

Port of Philadelphia 1 hour 48 minutes/88.8 miles

Port of Newark/NY 2 hours 47 minutes/161 miles