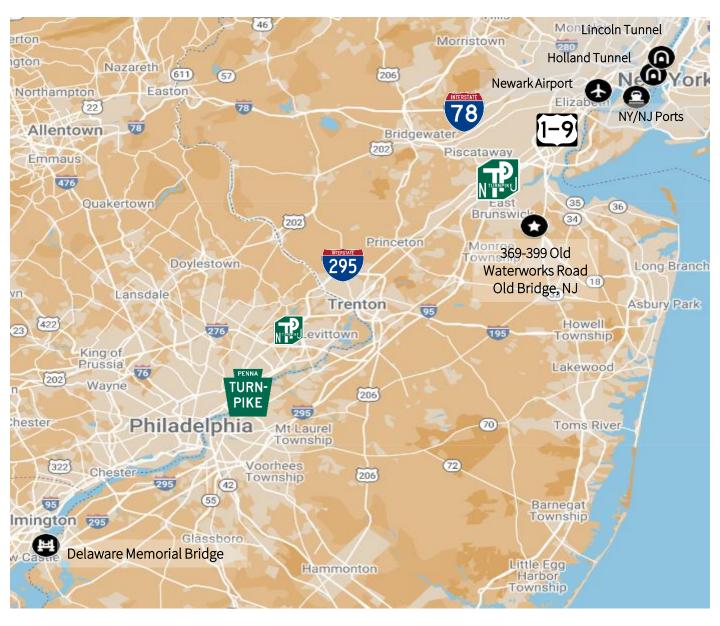

## **Key Locations**

27 mi 28 mi 21 mi 20 mi

Global Container Terminal Newark Airport Route 1/9 Route 295

32 mi 36 mi 88 mi

Port Newark/Elizabeth Holland Tunnel Delaware Memorial Bridge

8.3 mi 40 mi 30 mi

NJ Turnpike / Interstate 78 Lincoln Tunnel Pennsylvania Turnpike