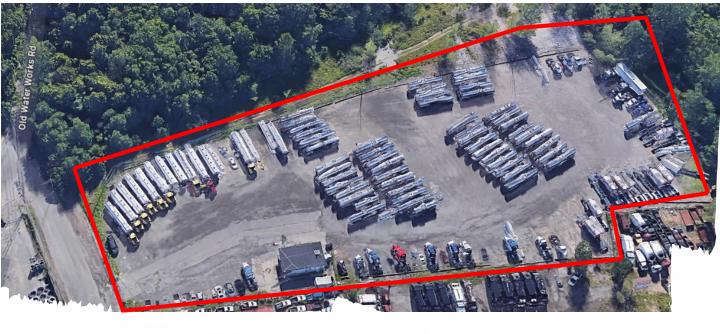

### **4.43** Acres

#### **Property Highlights**

Parcel Size: 4.43 Acres

Zoning Designation: Industrial

369 Old Waterworks Road Old bridge, NJ

#### Allowable Uses Including:

- Truck, Van and Car parking
- Truck, Van and Car maintenance
- Heavy Equipment & Building Material storage

Parcel to be delivered milled and fenced

Dean Brody Managing Director