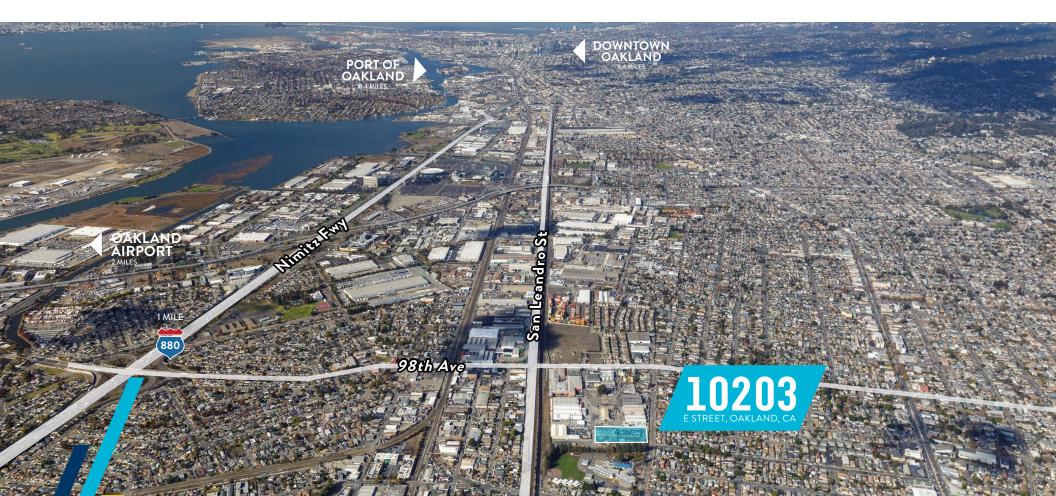

## FOR LEASE HEAVY INDUSTRIAL YARD IN OAKLAND ±19,000 SF

ENTRANC.

Dalfen DUSTRIA

Size: ±19,000 SF

Gated & secure yard

Airport (+/-2 miles)

**Close to Oakland International** 

Quick freeway access

Close to the Port of Oakland (+/-8.5 miles)

Rental Rate: \$12,450/Month

Permitted Uses\*: Container Storage, Truck Yard, Freight/Truck Terminal, General Outdoor Storage.