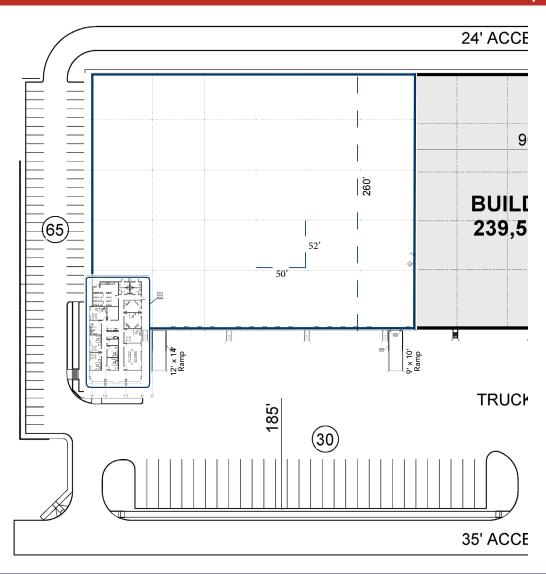

#### **SUITE 200**

Total Available SF: 85,950 Office SF: 4,972

Building Depth: 260'

Clear Height: 32'

Truck Court: 185'

Loading Doors: 14 Dock High Doors 2 Ramps (1- 9' x 10' and 1- 12' x 14')

Column Spacing: 50' X 52'

Car Parking Spaces: 65

Trailer Positions: 24

Fire Suppression: ESFR