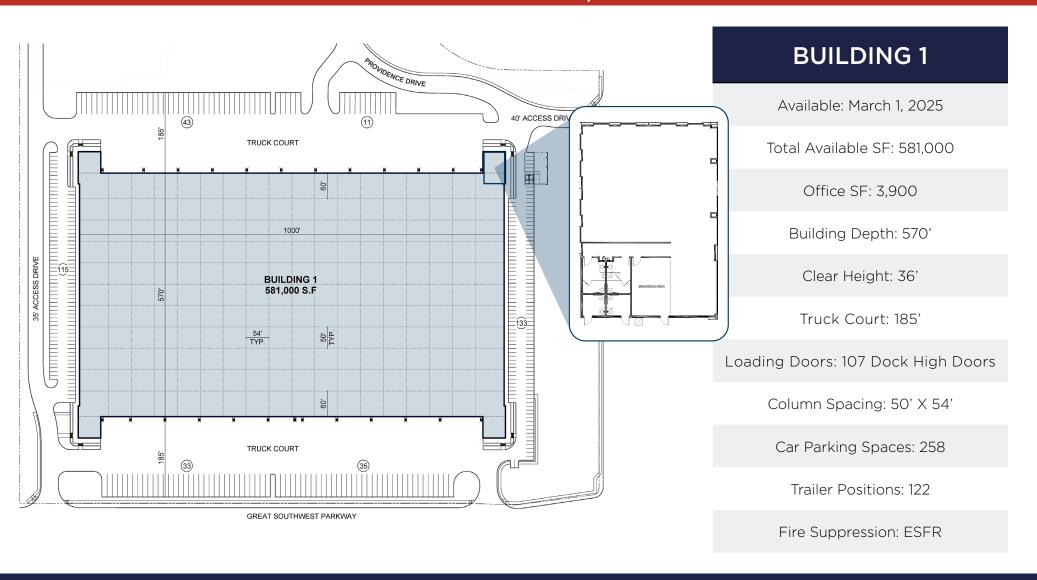

A THREE BUILDING, CLASS A, 1,025,500 SF MASTER PLANNED DEVELOPMENT IN THE HEART OF ONE OF DFW'S MOST DESIRED INDUSTRIAL MARKETS







Car Parks:

Spacing:

**GREAT SOUTHWEST PARKWAY** 



#### BUILDING 1 2340 Providence Dr. Fort Worth, TX 76106

### 2121-2340 PROVIDENCE DRIVE | FORT WORTH, TX 76106





FORREST COOK 817.877.1310 forrest.cook@streamrealty.com SARAH OZANNE
214.210.1281
sarah.ozanne@streamrealty.com

JEFF REIN 817.877.1309 jeff.rein@streamrealty.com







#### **SUITE 200**

Total Available SF: 85,950 Office SF: 4,972

Building Depth: 260'

Clear Height: 32'

Truck Court: 185'

Loading Doors: 14 Dock High Doors 2 Ramps (1- 9' x 10' and 1- 12' x 14')

Column Spacing: 50' X 52'

Car Parking Spaces: 65

Trailer Positions: 24

Fire Suppression: ESFR









## LOCATION HIGHLIGHTS

ADJACENT TO FEDEX FREIGHT FACILITY 0 MILES

DISTANCE TO DFW AIRPORT SOUTH ENTRANCE 17 MILES

DISTANCE TO ALLIANCE AIRPORT 12 MILES

DISTANCE TO BNSF INTERMODAL 14 MILES

DISTANCE TO DOWNTOWN FORT WORTH 7 MILES

OWNED BY:

FORREST COOK 817.877.1310 forrest.cook@streamrealty.com SARAH OZANNE 214.21