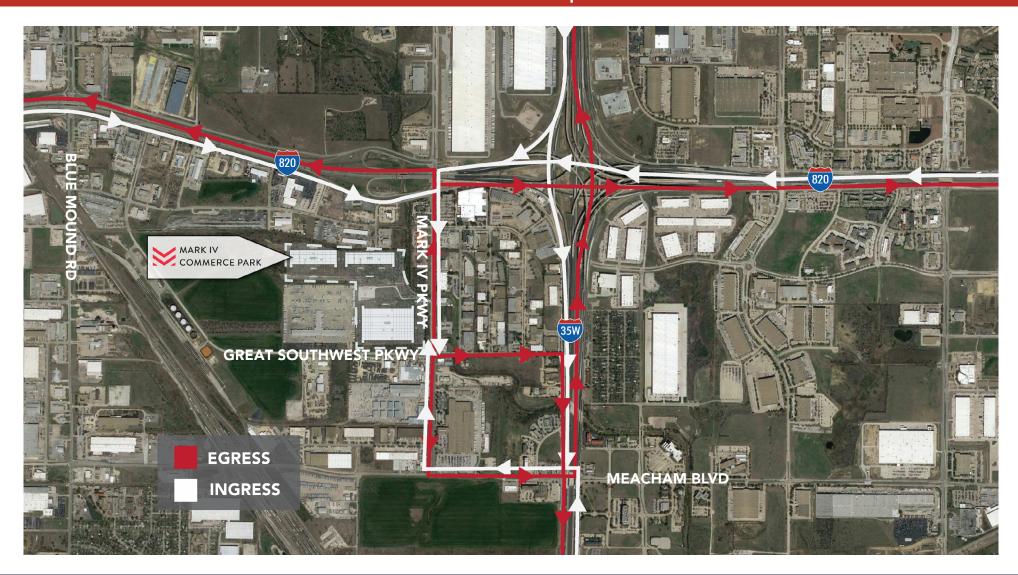

A THREE BUILDING, CLASS A, 1,025,500 SF MASTER PLANNED DEVELOPMENT IN THE HEART OF ONE OF DFW'S MOST DESIRED INDUSTRIAL MARKETS

Car Parks:

Spacing:

**GREAT SOUTHWEST PARKWAY** 