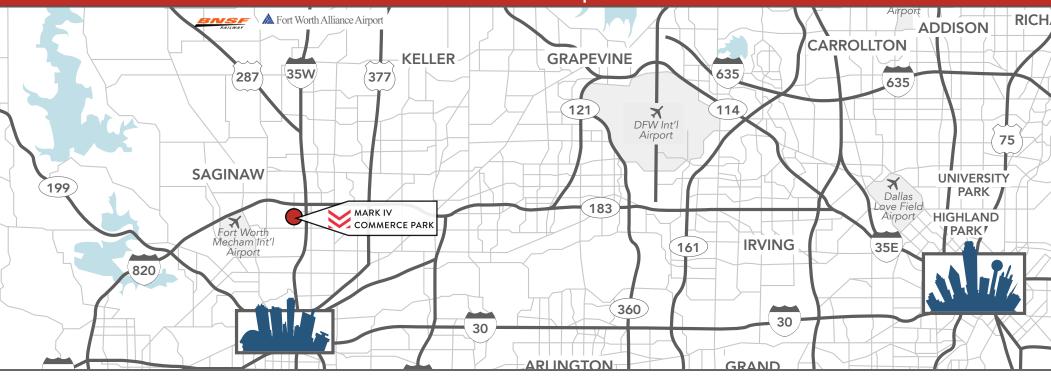

## LOCATION HIGHLIGHTS

ADJACENT TO FEDEX FREIGHT FACILITY 0 MILES

DISTANCE TO DFW AIRPORT SOUTH ENTRANCE 17 MILES

DISTANCE TO ALLIANCE AIRPORT 12 MILES

DISTANCE TO BNSF INTERMODAL 14 MILES

DISTANCE TO DOWNTOWN FORT WORTH 7 MILES