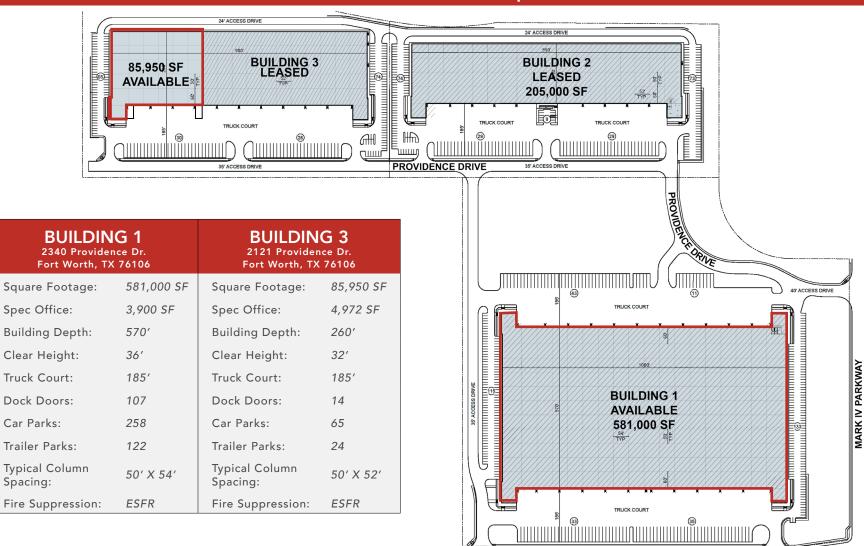

A THREE BUILDING, CLASS A, 1,025,500 SF MASTER PLANNED DEVELOPMENT IN THE HEART OF ONE OF DFW'S MOST DESIRED INDUSTRIAL MARKETS

Car Parks:

Spacing:

**GREAT SOUTHWEST PARKWAY** 

#### BUILDING 1 2340 Providence Dr. Fort Worth, TX 76106