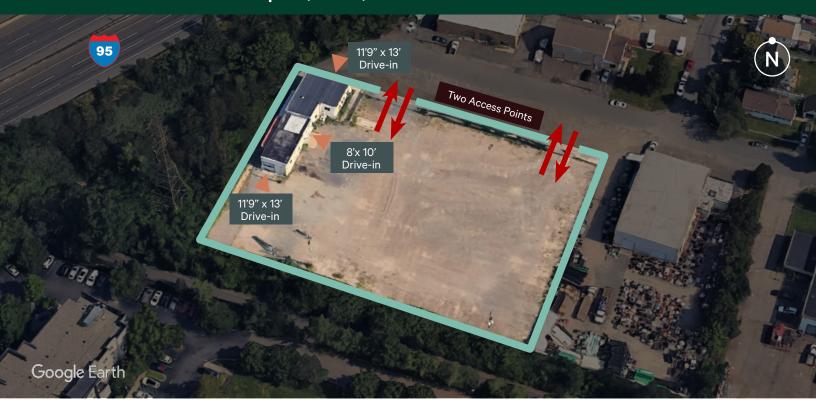

# 83 Gross Avenue

- + ±1.87 AC with ±4,500 SF Warehouse
- + Lit, graveled and fenced!

83 Gross Avenue, Edison, NJ

## **Building Specification**

| Building Size | ±4, 500 SF |
|---------------|------------|
| Total Acreage | ±1.87 AC   |
| Clear Height  | ±13'       |
| Heating       | Gas        |

| Sprinkler      | Wet                              |
|----------------|----------------------------------|
| Column Spacing | Clear Span                       |
| Drive-in Doors | 3                                |
| Power          | 200 amps, 120/280 volts, 3 phase |