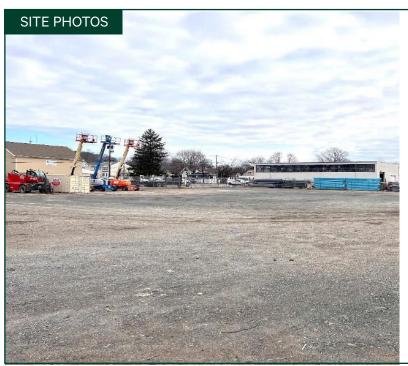

# 83 Gross Avenue

- + ±1.87 AC with ±4,500 SF Warehouse
- + Lit, graveled and fenced!

83 Gross Avenue, Edison, NJ