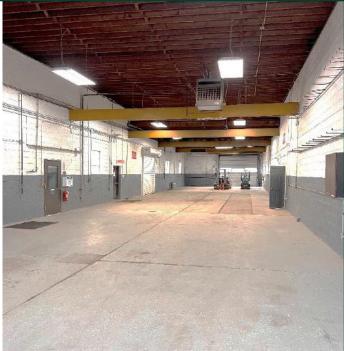

## **Building Specification**

| Building Size | ±4, 500 SF |
|---------------|------------|
| Total Acreage | ±1.87 AC   |
| Clear Height  | ±13'       |
| Heating       | Gas        |

| Sprinkler      | Wet                              |
|----------------|----------------------------------|
| Column Spacing | Clear Span                       |
| Drive-in Doors | 3                                |
| Power          | 200 amps, 120/280 volts, 3 phase |