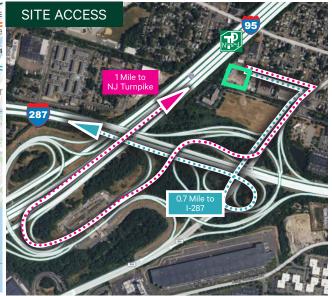

## Direct access to NJ Turnpike, I-287, and Route 1&9!

| APPROXIMATE DRIV       | /E TIMES / N | MILES      |
|------------------------|--------------|------------|
| New Jersey Turnpike    | 1 min        | 0.5 miles  |
| I-287                  | 2 min        | 0.6 miles  |
| Route 1                | 3 min        | 1.4 miles  |
| Outerbridge Crossing   | 7 min        | 5.4 miles  |
| Newark Liberty Airport | 17 min       | 16.5 miles |
| Holland Tunnel         | 28 min       | 26.3 miles |
| Comorville             |              |            |
| Somerville             |              | 287        |
|                        | Scatav       | va         |
| 1 Day 1                |              | 95         |
|                        | Ne           | w //       |
| Jan Jan                | Bruns        | WICK //    |