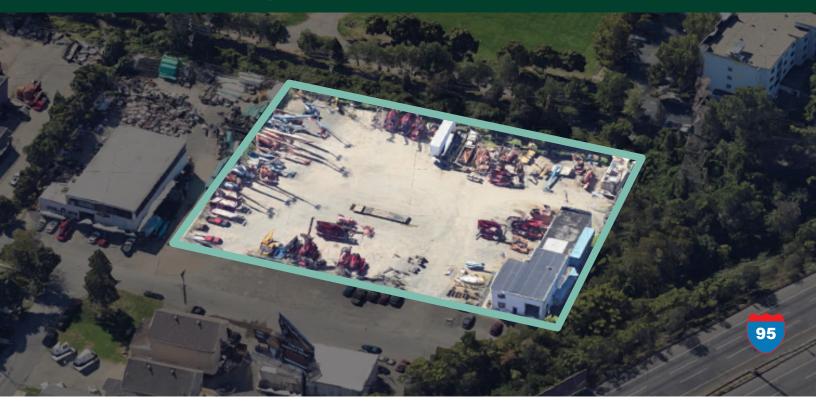

# 83 Gross Avenue

# ±1.87 AC with ±4,500 SF Warehouse

83 Gross Avenue, Edison, NJ

#### **Building Specification**

| Building Size | ±4, 500 SF |
|---------------|------------|
| Total Acreage | ±1.87 AC   |
| Clear Height  | ±14'       |
| Heating       | Gas        |

| Sprinkler      | Wet        |
|----------------|------------|
| Column Spacing | Clear Span |
| Drive-in Doors | 3          |