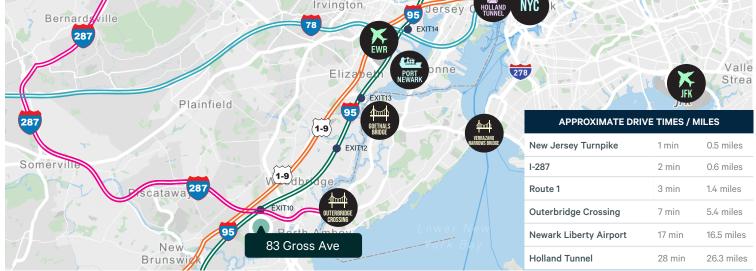

# 83 Gross Avenue

# ±1.87 AC with ±4,500 SF Warehouse

83 Gross Avenue, Edison, NJ

#### Direct access to NJ Turnpike, I-287, and Route 1&9!



#### **Building Specification**

| Building Size | ±4, 500 SF |
|---------------|------------|
| Total Acreage | ±1.87 AC   |
| Clear Height  | ±14'       |
| Heating       | Gas        |

| Sprinkler      | Wet        |
|----------------|------------|
| Column Spacing | Clear Span |
| Drive-in Doors | 3          |

## For Lease





### **Contact Us**

Kevin Dudley, SIOR Vice Chairman +1 201 712 5837 kevin.dudley@cbre.com Chad Hillyer Executive Vice President +1 201 712 5655 chad.hillyer@cbre.com Nicholas Klacik Senior Vice President +1 201 712 5615 nicholas.klacik@cbre.com

#### Kate Granahan

Senior Associate +1 201 712 5810 kate.granahan@cbre.com

© 2024 CBRE, Inc. All rights reserved. This information has been obtained from sources believed reliable but has not been verified for accuracy or completeness. CBRE, Inc. makes no guarantee, representation or warranty and accepts no responsibility or liability as to the accuracy, completeness, or reliability of the information contained herein. You should conduct a careful, independent investigation of the property and verify all information. Any reliance on this infor