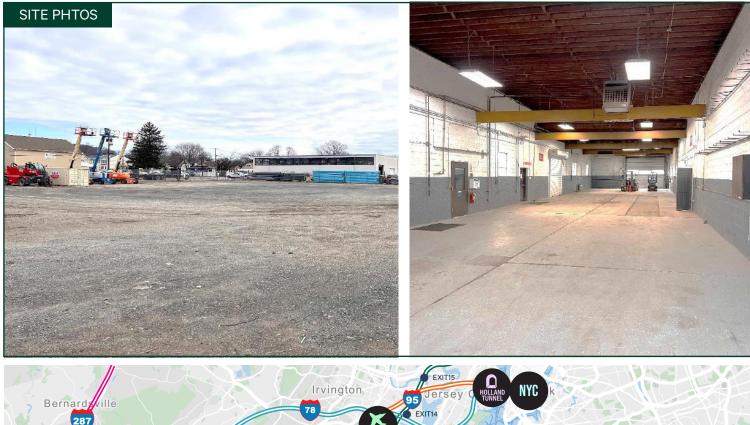

#### **Building Specification**

| Building Size | ±4, 500 SF |
|---------------|------------|
| Total Acreage | ±1.87 AC   |
| Clear Height  | ±14'       |
| Heating       | Gas        |

| Sprinkler      | Wet        |
|----------------|------------|
| Column Spacing | Clear Span |
| Drive-in Doors | 3          |