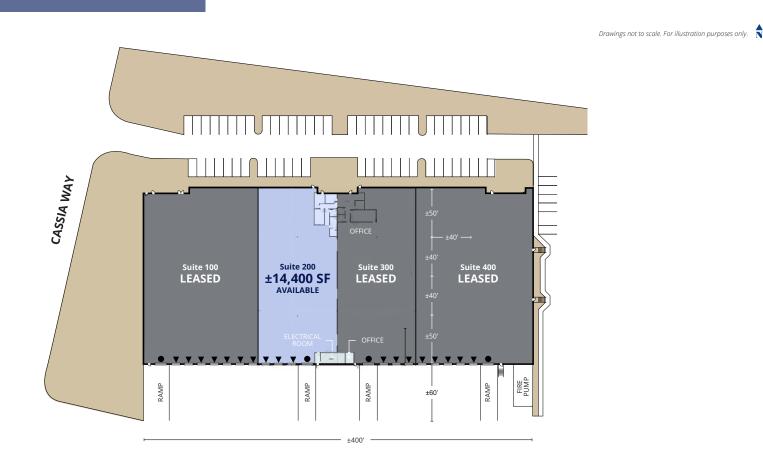

Colliers

150 Cassia Way, Suite 200, Henderson, NV 89014

Site Plan

| Suite | Total SF   | Office SF | Warehouse SF | Dock Loading         | Grade Loading       | NNN Fees (PSF) | Available |
|-------|------------|-----------|--------------|----------------------|---------------------|----------------|-----------|
| 200   | ±14,400 SF | ±865 SF   | ±13,535 SF   | Three (3) ±9' x ±10' | One (1) ±12' x ±14' | \$0.18 PSF     | Now       |

Drawings not to scale. For illustration purposes only.

150 Cassia Way, Suite 200, Henderson, NV 89014