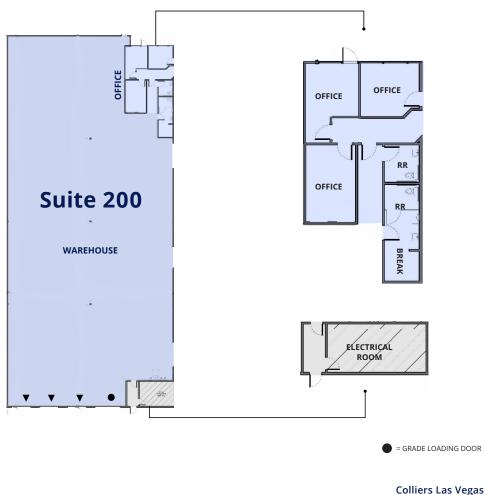

## Suite 200

### **Property Features**

- ±14,400 Total SF
- ±865 SF Office
- ±13,535 SF Warehouse
- Three (3) ±9' x ±10' Dock Loading
- One (1) ±12' x ±14' Grade Level Door
- ±250 amps, 277/480V, 3-Phase Power